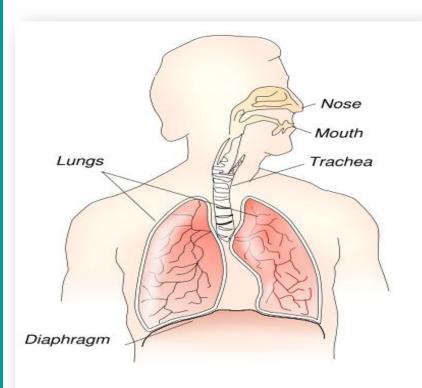

# Pause...and Breathe Your Stress away!

# **Abdominal Breathing**

#### Increases vitality

#### Promotes relaxation

#### More oxygen supply