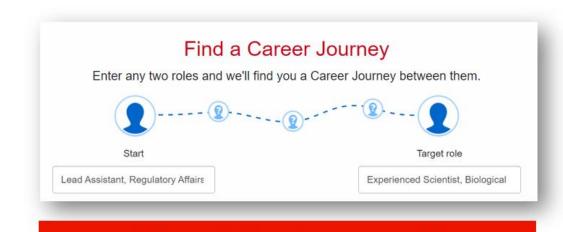

Al-Based Learn System

Benchmarking competency models

These are anchors for effective Talent Development

# Talent development is enabled by the Corporate Learn System

Where do I want to go next?

Which are my skills and satisfaction drivers?

Which are areas to upskill as I consider my future roles?

How can I get a mentor?

How can I obtain a special assignment?